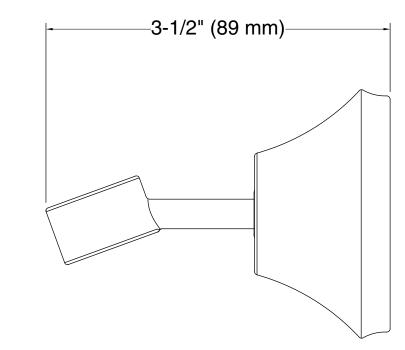

# **Technical Information**

All product dimensions are nominal. Material: Brass