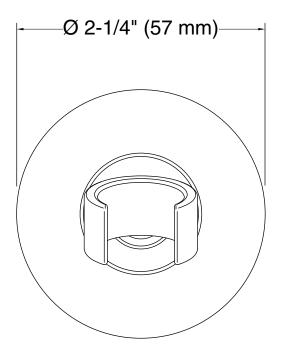

# **Technical Information**

All product dimensions are nominal. Material: Brass